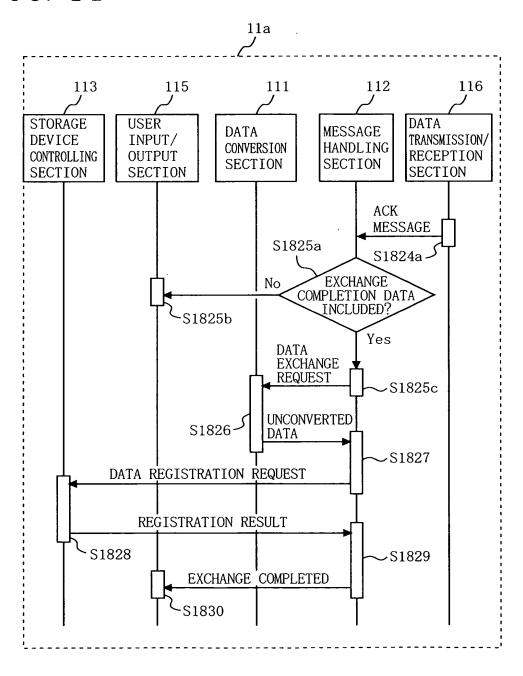

F I G. 2



F I G. 3

| DATA ID      | PUBLIC DATA ID        |      |
|--------------|-----------------------|------|
| DATA_ID-1111 | PUBLIC_DATA_ID-1111 ~ | D401 |
| DATA_ID-2222 | PUBLIC_DATA_ID-2222 - | D402 |
|              | • • •                 |      |

## F I G. 4



F I G. 5



F I G. 6



F I G. 7





6/27

F I G. 9



FIG. 10



FIG. 11



F I G. 12

| REGISTERING<br>UNIT ID | PUBLIC DATA ID        |       |
|------------------------|-----------------------|-------|
| CLIENT_ID-1111         | PUBLIC_DATA_ID-1111 ~ | D1201 |
| CLIENT_ID-2222         | PUBLIC_DATA_ID-2222 - | D1202 |
| •••                    | •••                   |       |

## F I G. 13



F I G. 14

•:



F I G. 15



FIG. 16



F I G. 17



F I G. 18



FIG. 19



FIG. 20



F I G. 21



FIG. 22



FIG. 23



FIG. 24



FIG. 25





F I G. 27



FIG. 28



FIG. 29

| LAST DATA<br>STORAGE<br>LOCATION        | ABC     | DEF     | CHI    |
|-----------------------------------------|---------|---------|--------|
| DATA LA RECEPTION ST RATE LC            | 216/216 | 250/250 | 72/130 |
| SUCCESS<br>PERCENTAGE                   | 100%    | 100%    | %02    |
| NUMBER OF<br>SUCCESSFUL<br>EXCHANGES    | ιΩ      | 3       | 2      |
| NUMBER OF<br>EXCHANGES                  | ιυ      | 3       | 1.0    |
| UNIT ID OF<br>THE OTHER<br>PARTY'S UNIT | C0001   | C0005   | 80000  |

F I G. 30



F I G. 31